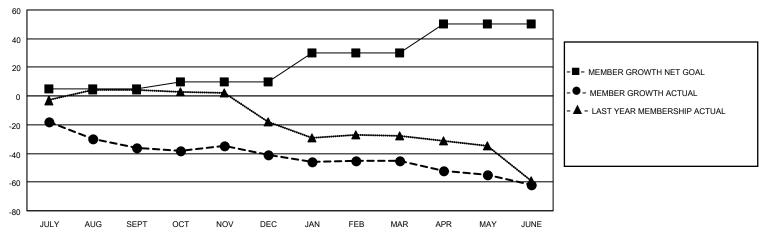

### GOALS AND ACTUAL MEMBERS CUMULATIVE

| DROPPED CLUBS: 0 |     | 17 CLUBS OF 37 ADDED 1 OR<br>MORE NEW MEMBERS | GENDER DISTRIBUTION                |              |  |
|------------------|-----|-----------------------------------------------|------------------------------------|--------------|--|
|                  |     | WORL NEW WEWDERO                              | MALE                               | 584 (70.11%) |  |
|                  |     |                                               | FEMALE 249 (29.89%)                |              |  |
| DROPPED MEMBERS  |     |                                               | NON BINARY                         | 0 (0.00%)    |  |
|                  |     |                                               | PREFER NOT TO ANSWER 0 (0.00%)     |              |  |
| DECEASED         | 24  |                                               |                                    | ,            |  |
| CLUB CANCELLED   | 0   | CLICK HERE FOR CUMULATIVE                     | TOTAL FAMILY UNIT MEMBERS          | 174          |  |
| OTHER            | 90  | MEMBERSHIP DATA                               |                                    |              |  |
| TOTAL            | 114 |                                               | FAMILY MEMBERS PAYING HALF DUES 92 |              |  |
|                  |     |                                               |                                    |              |  |

## District 14 L

| Clubs                 |               |           |               | Members               |                        |                         |                                                    |
|-----------------------|---------------|-----------|---------------|-----------------------|------------------------|-------------------------|----------------------------------------------------|
| RESULTS FOR 2022-2023 |               |           |               | RESULTS FOR 2022-2023 |                        |                         |                                                    |
| QUARTER               | NEW CLUB GOAL | NEW CLUBS | DROPPED CLUBS | QUARTER MEMI          | BER GROWTH NET<br>GOAL | MEMBER GROWTH<br>ACTUAL | DROPPED<br>MEMBERS ACTUAL<br>(including transfers) |
| JULY/AUG/SEPT         | 0             | 0         | 0             | JULY/AUG/SEPT         | 5                      | 22                      | 46                                                 |
| OCT/NOV/DEC           | 0             | 0         | 0             | OCT/NOV/DEC           | 5                      | 18                      | 18                                                 |
| JAN/FEB/MAR           | 1             | 0         | 0             | JAN/FEB/MAR           | 20                     | 24                      | 26                                                 |
| APR/MAY/JUNE          | 1             | 0         | 0             | APR/MAY/JUNE          | 20                     | 10                      | 24                                                 |